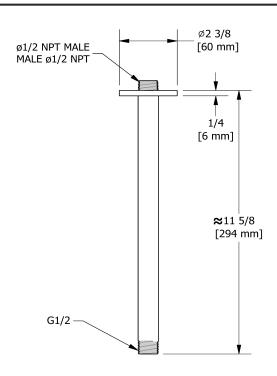

30 cm (12") vertical shower arm **507** 

## **Descriptions**

• Round flange

• ½" inlet male NPT